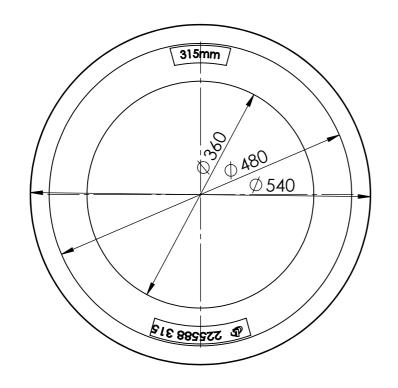

|                                                                                                                       |      |     | -       |      |           |  |                                   |
|-----------------------------------------------------------------------------------------------------------------------|------|-----|---------|------|-----------|--|-----------------------------------|
| UNLESS OTHERWISE SPECIFIED:<br>DIMENSIONS ARE IN MILLIMETERS<br>SURFACE FINISH:<br>TOLERANCES:<br>LINEAR:<br>ANGULAR: |      |     | FINISH: |      |           |  | DEBUR AND<br>BREAK SHARP<br>EDGES |
|                                                                                                                       | NAME | SIG | NATURE  | DATE |           |  |                                   |
| DRAWN                                                                                                                 |      |     |         |      |           |  |                                   |
| CHK'D                                                                                                                 |      |     |         |      |           |  |                                   |
| APPV'D                                                                                                                |      |     |         |      |           |  |                                   |
| MFG                                                                                                                   |      |     |         |      |           |  |                                   |
| Q.A                                                                                                                   |      |     |         |      | MATERIAL: |  |                                   |
|                                                                                                                       |      |     |         |      |           |  |                                   |
|                                                                                                                       |      |     |         |      | 1         |  |                                   |
|                                                                                                                       |      |     |         |      | WEIGHT:   |  |                                   |