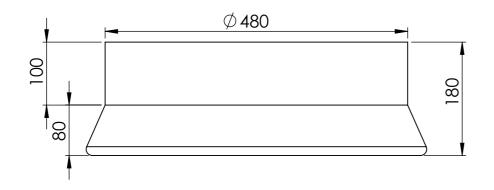

|                                                                                                                       |      |     | -       |      |           |  |                                   |
|-----------------------------------------------------------------------------------------------------------------------|------|-----|---------|------|-----------|--|-----------------------------------|
| UNLESS OTHERWISE SPECIFIED:<br>DIMENSIONS ARE IN MILLIMETERS<br>SURFACE FINISH:<br>TOLERANCES:<br>LINEAR:<br>ANGULAR: |      |     | FINISH: |      |           |  | DEBUR AND<br>BREAK SHARP<br>EDGES |
|                                                                                                                       | NAME | SIG | NATURE  | DATE |           |  |                                   |
| DRAWN                                                                                                                 |      |     |         |      |           |  |                                   |
| CHK'D                                                                                                                 |      |     |         |      |           |  |                                   |
| APPV'D                                                                                                                |      |     |         |      |           |  |                                   |
| MFG                                                                                                                   |      |     |         |      |           |  |                                   |
| Q.A                                                                                                                   |      |     |         |      | MATERIAL: |  |                                   |
|                                                                                                                       |      |     |         |      |           |  |                                   |
|                                                                                                                       |      |     |         |      | 1         |  |                                   |
|                                                                                                                       |      |     |         |      | WEIGHT:   |  |                                   |