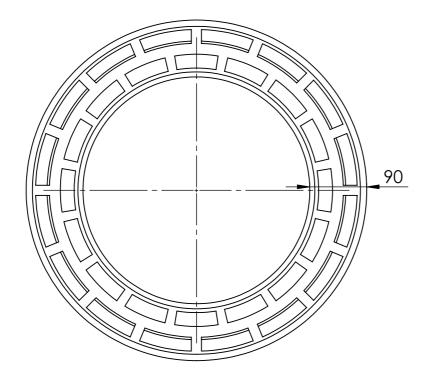

|                                                                                                                       |      |     | -       |      |           |  |                                   |
|-----------------------------------------------------------------------------------------------------------------------|------|-----|---------|------|-----------|--|-----------------------------------|
| UNLESS OTHERWISE SPECIFIED:<br>DIMENSIONS ARE IN MILLIMETERS<br>SURFACE FINISH:<br>TOLERANCES:<br>LINEAR:<br>ANGULAR: |      |     | FINISH: |      |           |  | DEBUR AND<br>BREAK SHARP<br>EDGES |
|                                                                                                                       | NAME | SIG | NATURE  | DATE |           |  |                                   |
| DRAWN                                                                                                                 |      |     |         |      |           |  |                                   |
| CHK'D                                                                                                                 |      |     |         |      |           |  |                                   |
| APPV'D                                                                                                                |      |     |         |      |           |  |                                   |
| MFG                                                                                                                   |      |     |         |      |           |  |                                   |
| Q.A                                                                                                                   |      |     |         |      | MATERIAL: |  |                                   |
|                                                                                                                       |      |     |         |      |           |  |                                   |
|                                                                                                                       |      |     |         |      | 1         |  |                                   |
|                                                                                                                       |      |     |         |      | WEIGHT:   |  |                                   |